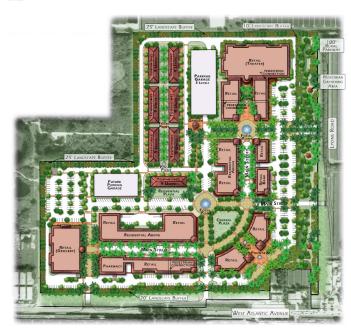

Delray Marketplace encompasses 87.9 acres located at the intersection of Atlantic Avenue and Lyons Road, a designated location within the Agriculture Reserve Tier of Palm Beach County. By being situated in the Agriculture Reserve, Delray Marketplace dedicates 60% of its project area to the preservation of the agriculture by providing a compact, commercial development. The 32-acre development area consists of 320,000 sq. ft. of retail and 86 multi-family units which are vertically integrated units above the retail shops and three-story townhomes. Accessed by two main streets, Delray Marketplace hosts a range of architectural features which create an attractive and varied streetscape. Building frontages are set near the street and sidewalk with entrances and windows placed strategically to create an efficient pedestrian circulation.

Additionally, the physical richness of the Delray Marketplace is defined by a rural parkway which contains both pedestrian and equestrian pathways, gathering areas and lush native landscaping. UDKS's involvement will continue through to